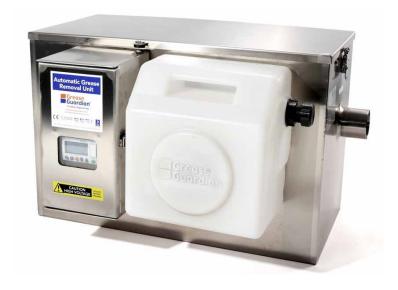

#### **GREASE GUARDIAN STANDARD FEATURES**

- 3 Year Warranty
- 16 gauge stainless steel welded tank
- Fully sealed air tight lid
- Left to Right flow direction specified
- Right to Left flow direction
- PLC/HMI automatic controller
- Long life skimming blade
- Removable solids strainer basket
- 0.9 gallon grease collection container
- Concealed electrical connections
- Integral flow control
- Integral gas trap
- BMS Connectivity

### COMPACT RANGE

Grease Guardian GGD 25
Automatic Grease Recovery Unit
25 Gallons Per Minute
50+ Pounds Grease Retention