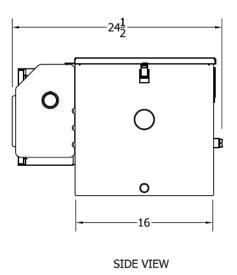

#### **KEY INSTALLATION NOTES**

- Allow for the minimum clearances shown
- Allow 37" x 26" for tank and container base
- Allow 9" above GGD 25 for removal of solids strainer
- Allow adequate clearance for solids strainer
- Allow adequate space for grease container
- Inlet port is available on left or right
- Keep outlet piping at 1/8" per foot or greater
- Use rubber pipe connections provided
- Only switch on after filling with water
- Refer to full manual for full instructions.