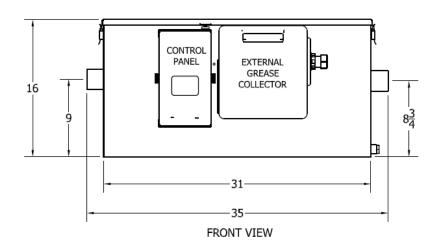

#### **KEY INSTALLATION NOTES**

- Allow for the minimum clearances shown
- Allow 37" x 26" for tank and container base
- Allow 9" above GGD 25 for removal of solids strainer
- Allow adequate clearance for solids strainer
- Allow adequate space for grease container
- Inlet port is available on left or right
- Keep outlet piping at 1/8" per foot or greater
- Use rubber pipe connections provided
- Only switch on after filling with water
- Refer to full manual for full instructions.

Important Note: Allow 9" above GGD 25 for removal of solids strainer

#### **TECHNICAL DATA**

Weight 85 pounds Material 16 gauge stainless steel Stainless steel & acetyl components Interior Maximum flow rate 25 gallons per minute Total grease retention capacity 50+ pounds Solids strainer capacity 9 Pounds Skimming rate / Low cycle 11 pounds per cycle 22 pounds per cycle Skimming rate / High cycle Available cycles / day Programming / Control Programmable Logic Controller Electrical load 110VAC 630watts 5.73A