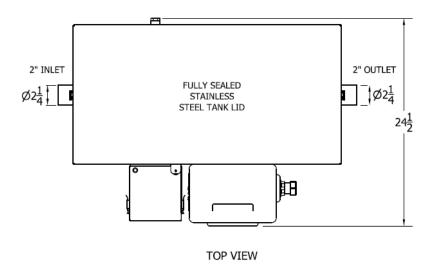

#### **KEY INSTALLATION NOTES**

- Allow for the minimum clearances shown
- Allow 37" x 26" for tank and container base
- Allow 9" above GGD 25 for removal of solids strainer
- Allow adequate clearance for solids strainer
- Allow adequate space for grease container
- Inlet port is available on left or right
- Keep outlet piping at 1/8" per foot or greater
- Use rubber pipe connections provided
- Only switch on after filling with water
- Refer to full manual for full instructions.

## **Grease Guardian GGD25 Standard Specification**

GGD25

Flow Direction—Straight Through

Left to Right or Right to Left

To be specified when ordering

25 GPM - 50+ Pounds Grease Capacity

Right/Left Arrangement Optional.
All dimensions to be mirrored.