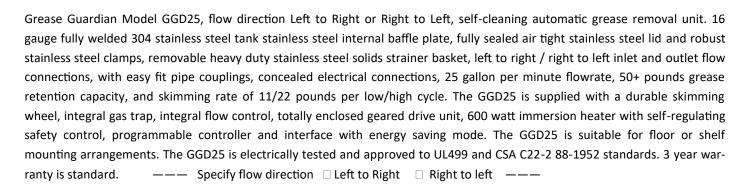

☐ Grease Guardian Model GGD25 Part # GGD25

## **Grease Guardian GGD25 Standard Specification**

GGD25

Flow Direction—Straight Through

Left to Right or Right to Left

To be specified when ordering

25 GPM - 50+ Pounds Grease Capacity

Right/Left Arrangement Optional.
All dimensions to be mirrored.

#### **GREASE GUARDIAN STANDARD FEATURES**

- 3 Year Warranty
- 16 gauge stainless steel welded tank
- Fully sealed air tight lid
- Left to Right flow direction specified
- Right to Left flow direction
- PLC/HMI automatic controller
- Long life skimming blade
- Removable solids strainer basket
- 0.9 gallon grease collection container
- Concealed electrical connections
- Integral flow control
- Integral gas trap
- BMS Connectivity