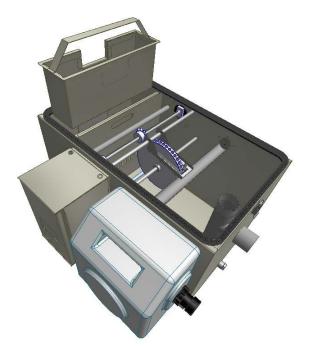

#### Stage 1 - Solids Separation

Wastewater from the kitchen is directed through the inlet of the GGD25. A removable inlet solids strainer collects any solid debris.

#### Stage 2—Grease and Oil Separation

Grease in the wastewater floats to the surface and is trapped leaving the clear water to exit the tank.

#### Stage 3 - Self Cleaning Grease Removal

The PLC controlled immersion heated is activated to liquefy the grease, which is then removed by the skimming wheel into the external grease collector.