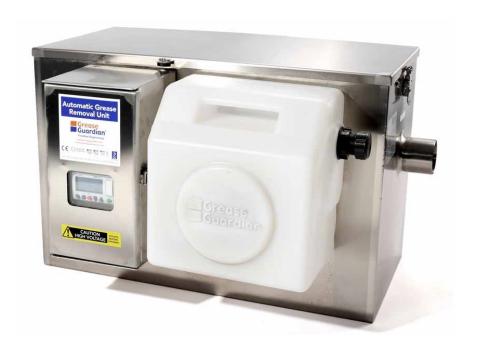

#### **TECHNICAL DATA**

Weight 85 pounds Material 16 gauge stainless steel Stainless steel & acetyl components Interior Maximum flow rate 25 gallons per minute Total grease retention capacity 50+ pounds Solids strainer capacity 9 Pounds Skimming rate / Low cycle 11 pounds per cycle 22 pounds per cycle Skimming rate / High cycle Available cycles / day Programming / Control Programmable Logic Controller Electrical load 110VAC 630watts 5.73A

#### **GREASE GUARDIAN STANDARD FEATURES**

- 3 Year Warranty
- 16 gauge stainless steel welded tank
- Fully sealed air tight lid
- Left to Right flow direction specified
- Right to Left flow direction
- PLC/HMI automatic controller
- Long life skimming blade
- Removable solids strainer basket
- 0.9 gallon grease collection container
- Concealed electrical connections
- Integral flow control
- Integral gas trap
- BMS Connectivity

### COMPACT RANGE

Grease Guardian GGD 25
Automatic Grease Recovery Unit
25 Gallons Per Minute
50+ Pounds Grease Retention